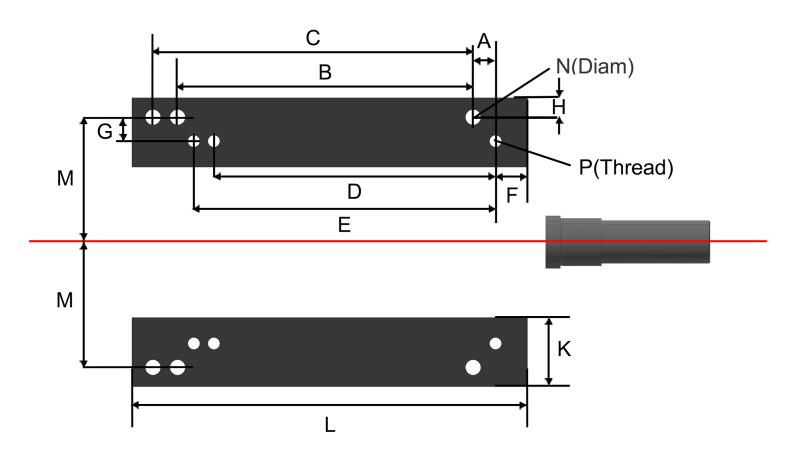

Customer is responsable in determining that MaxMotion product will fit/perform suitably in the intended application

Version:10V

Revised: November 2020

| ITEM  | Former<br>NEMA | New<br>NEMA | HEIGHT | Α     | В      | С      | D     | E  | F     | G     | н   | К     | L      | M | N     | P      |
|-------|----------------|-------------|--------|-------|--------|--------|-------|----|-------|-------|-----|-------|--------|---|-------|--------|
| 3628T | 364            | 284T        | 2      | 2 1/8 | 11 1/4 |        | 9 1/2 |    | 1 1/4 | 1 1/2 | 7/8 | 4 1/4 | 16 1/2 |   | 11/16 | 1/2-13 |
|       | 364            | 286T        |        |       | 11 1/4 |        |       | 11 |       |       |     |       |        |   |       |        |
|       | 365            | 284T        |        |       |        | 12 1/4 | 9 1/2 |    |       |       |     |       |        |   |       |        |
|       | 365            | 286T        |        |       |        | 12 1/4 |       | 11 |       |       |     |       |        |   |       |        |